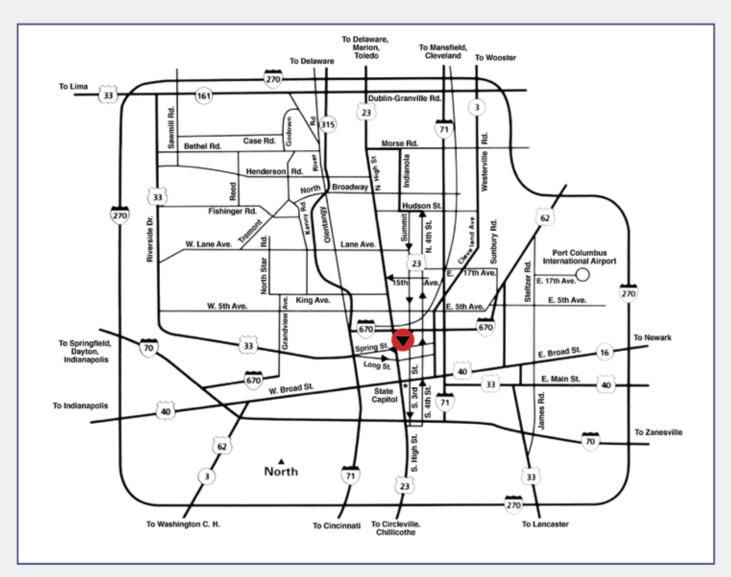

## GREATER COLUMBUS CONVENTION CENTER

Please be advised that the directions on this map are for the two main highways (I-70 and I-71) that come into Columbus, Ohio. If you are traveling on a different highway and/or state route outside of Columbus, you will need to obtain directions from your location that will allow you to access I-70 and/or I-71 into Columbus, Ohio.

- Port Columbus I-670 West, Exit "4-B" to the Columbus Convention Center.
- Cleveland I-71 South to West on I-670 "109-A" to Exit "4-B" to the Columbus Convention Center or I-71 South to Spring Street Exit; West on Spring Street to Fourth Street; North on Fourth Street to Nationwide Boulevard.
- Cincinnati I-71 North to I-70 East to Fourth Street Exit; North on Fourth Street to Nationwide Boulevard.
- Indianapolis I-70 East to Fourth Street Exit; North on Fourth Street to Nationwide Boulevard.
- Wheeling I-70 West to Fourth Street Exit; North on Fourth Street to Nationwide Boulevard.