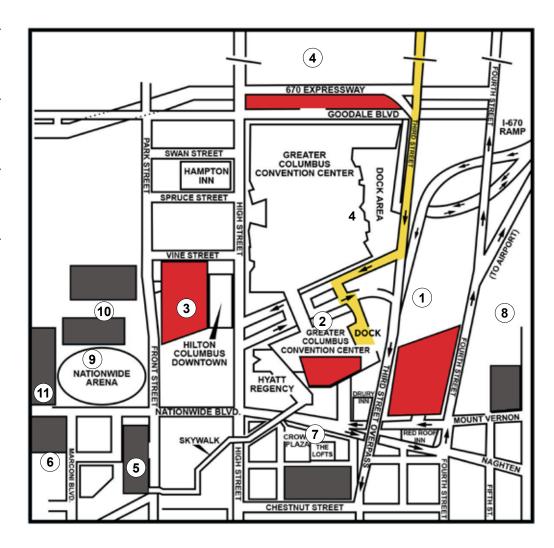

## NEW FOR 2017! Red Lots #1 through #4 -

Payment Accepted with Credit or Debit Card Only (No Cash Payments accepted)

- Columbus Convention Center East Surface Lot 875 spaces
- Columbus Convention Center South Garage 549 spaces
- Columbus Convention Center Vine Street Garage 1,778 spaces
- Columbus Convention Center Goodale Garage 800 Spaces
- Nationwide Parking Garage Front Street 3,050 Spaces
- Nationwide Parking
  Marconi / Cinema Garage
  1,600 Spaces
- Nationwide Parking
  Garage Chestnut Street
  1,650 Spaces
- Boggs Park and Ride Surface Lot 350 Spaces
- Arena Parking Garage 575 Spaces
- Nationwide Parking Surface Lot 620 Spaces
- Nationwide Parking
  Surface Lot / Parking Garage
  1,500 Spaces

## **Directions to Columbus Convention Center loading docks:**

- Battelle Hall (located off Third Street) Route 315 South to I-670 East to Third Street Exit and follow signs to the Convention Center loading docks.
- Exhibit hall A, B, C and D High Street to Goodale Blvd. East. Docks directly behind Convention Center
- I-70 West and East Exit High Street, and follow signs to Convention Center.
- I-71 North and South Exit High Street and follow signs to Convention Center.